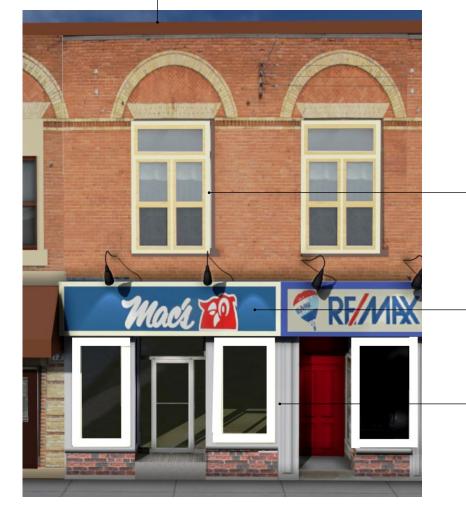

# Façade Demonstration *Mac`s*

Continue decorative cornice for full extent of building. Refer to Ironland Fitness demonstration sketch for colour

**EXISTING FAÇADE** 

All window and door trim to be same colour for storefront and second storey façade

Signage board framed in trim colour. Highlight main entrance with pot light

Reinstate all storefront cladding in base colour

#### COLOUR PALETTE

Base

Trim

Accent