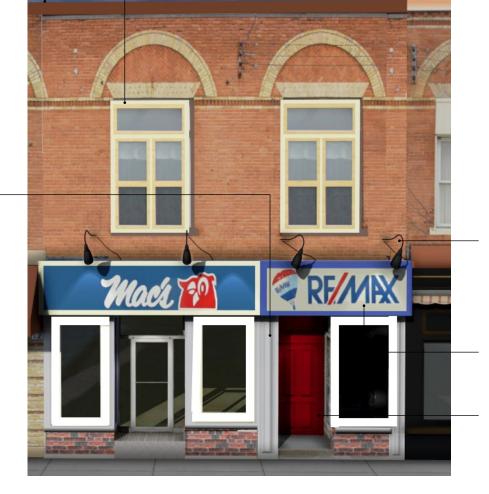

#### Façade Demonstration Remax

Continue decorative cornice for full extent of building. Refer to Ironland Fitness demonstration sketch for colour

All window and door trim to be same colour for storefront and second storey façade

Reinstate all storefront cladding in base colour

Gooseneck lighting highlighting signage board in black

RF/MA

Extend signage board for full extent of storefront and frame in accent colour

Highlight main entrance in accent colour, pot light to be built in above door

#### **COLOUR PALETTE**

Base

Trim

Accent