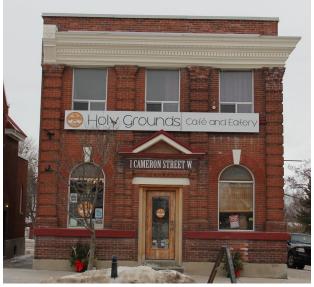

# Façade Demonstration Holy Ground's Cafe & Eatery

Decorative – cornice in accent colour

**COLOUR** 

**PALETTE** 

Trim

Accent

Accent

#### **EXISTING FAÇADE**

Repaint entrance dormer with accent colour trim

Business banners perpendicular to façade wall

Window and door trim in trim colour

- Window sill in accent colour