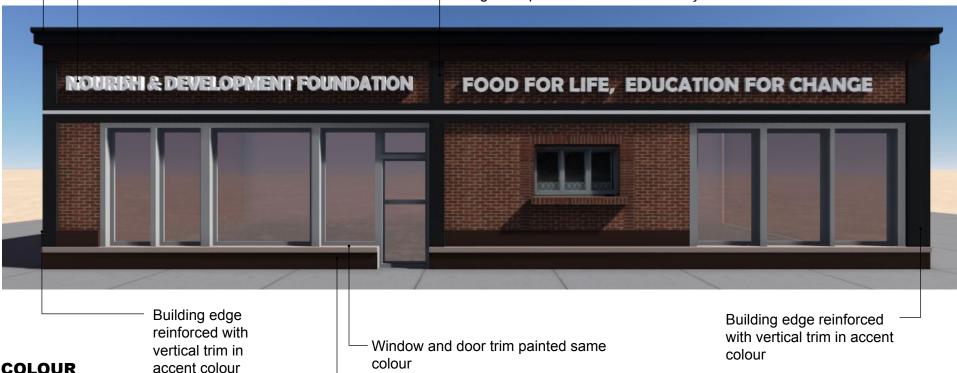

#### Façade Demonstration Nourish & Development **Foundation**

#### **EXISTING FAÇADE**

Embellished decorative cornice in accent colour

Business signage in large block lettering fastened to existing brick cladding

Vertical column at main entrance to reinforce building edge and provide visual break in façade in accent colour

**COLOUR PALETTE** 

Trim

Accent

colour

Base sill in accent colour