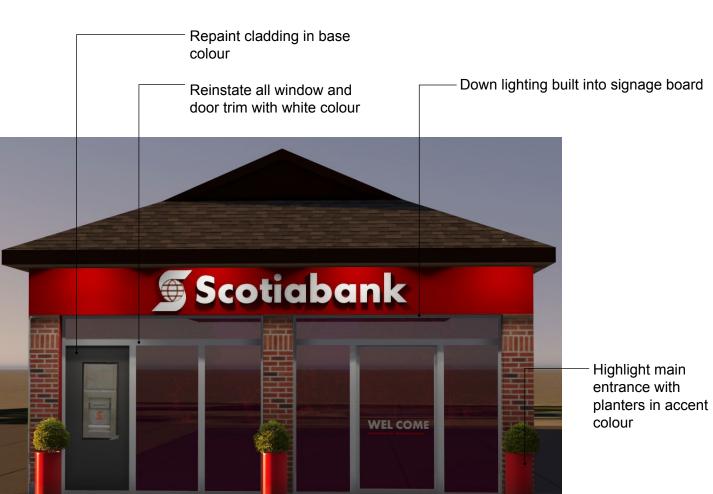

# Façade Demonstration *Scotia Bank*

**EXISTING FAÇADE** 

COLOUR PALETTE

Base

Trim

Accent