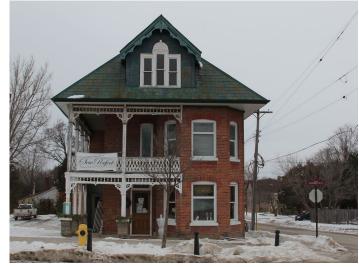

## Façade Demonstration Sew Perfect

Decorative trim to match window and door trim.

Re-clad dormer in accent colour.

**EXISTING FAÇADE** 

Eave trim to match — window and door trim colour

Hanging business — signage board between columns in accent colour

Fixed planter in trim colour with seasonal interest