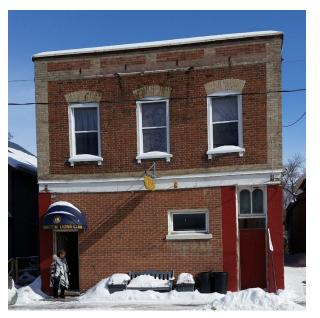

# Façade Demonstration *Lion's Hall*

Window and door trim to match trim colour

Embellish decorative cornice in accent colour

**EXISTING FAÇADE** 

Fixed awning over entrance door in accent colour

Reinstate building edges, remove existing paint and reinstate to highlight vertical edges

Removable flower pots to highlight entrance to building

#### COLOUR PALETTE

Embellish building

Fixed awning over-

entrance door in accent colour

frieze in accent and trim colour

Trim

Accent

Raised flower box in accent colour

Signage fixed to brick on building