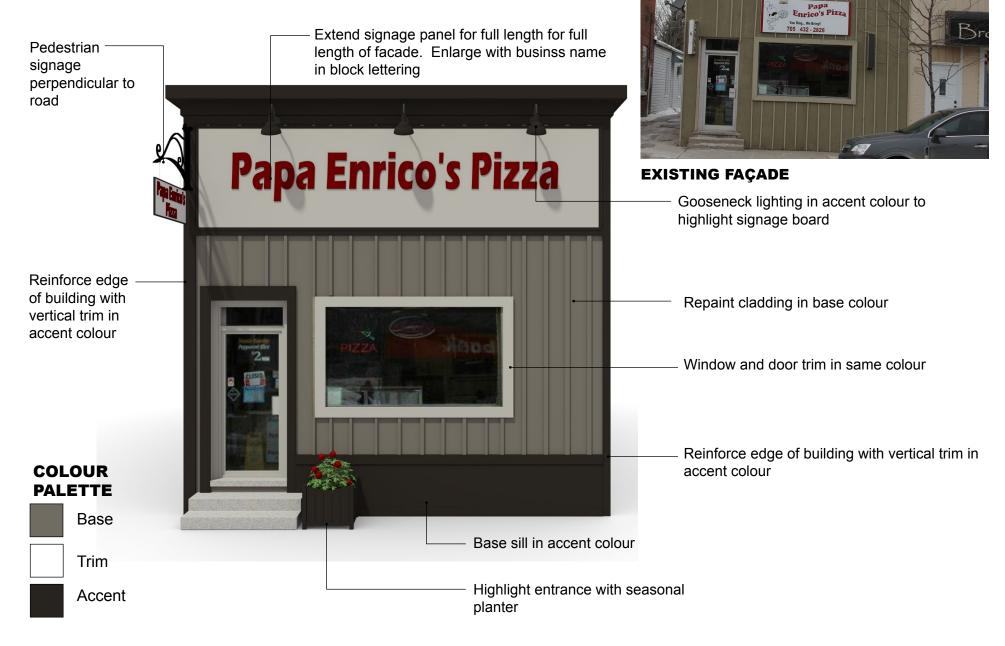

## Façade Demonstration Papa Enrico`s Pizza

Recess secondary door—with door colour to match base colour

Extend signage panel tobe full length of façade

Reinforce base sill in accent colour

#### COLOUR PALETTE

Base

Trim

Accent

Accent

Highlight main entrance with door in accent colour with trim

Paint existing siding in base colour

Add vertical column board to reinforce façade edge

Repair and paint existing screening in base colour

Additional detailing and embellishment to base panel to run full length of façade