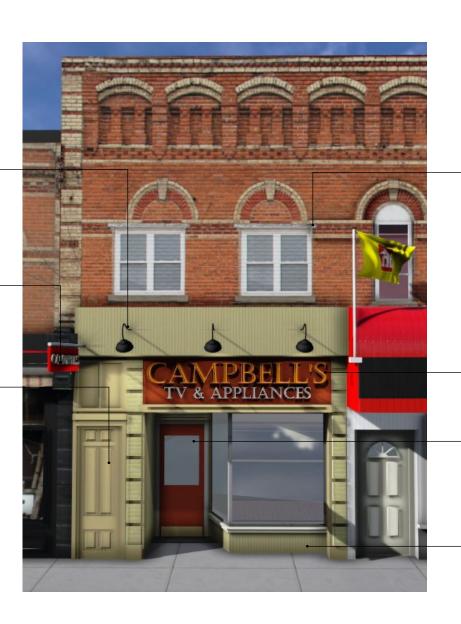

## Façade Demonstration Campbell's TV & Appliances

Gooseneck lighting in accent colour and block in existing siding in base colour

Pedestrian signage perpendicular to be building

Recess entrance in base colour

#### COLOUR PALETTE

Base

Trim

Accent

**EXISTING FAÇADE** 

All window and door trim to match colour

Signage board base in accent colour with large block lettering

Highlight business entrance in accent colour

Repaint cladding at storefront level in base colour