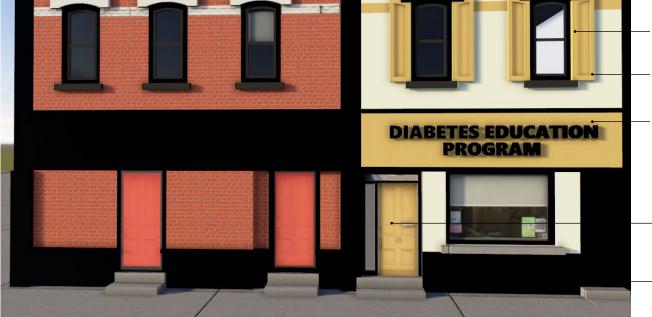

## Façade Demonstration Diabetes Education Program

Embellish existing cornice and paint in accent colour

Match adjacent façade detailing in accent colour

match

**EXISTING FAÇADE** 

- Define trim co

Define edge of building in trim colour

All window and door trim to

Shutters in accent colour

Repaint existing brick in base colour

Embellished signage board to run full length of both façades in trim and accent colour

Main entrance in accent colour

Secondary access in trim colour

#### COLOUR PALETTE FACADE A

Base

Trim

Accent

**FACADE B** 

Trim

Base