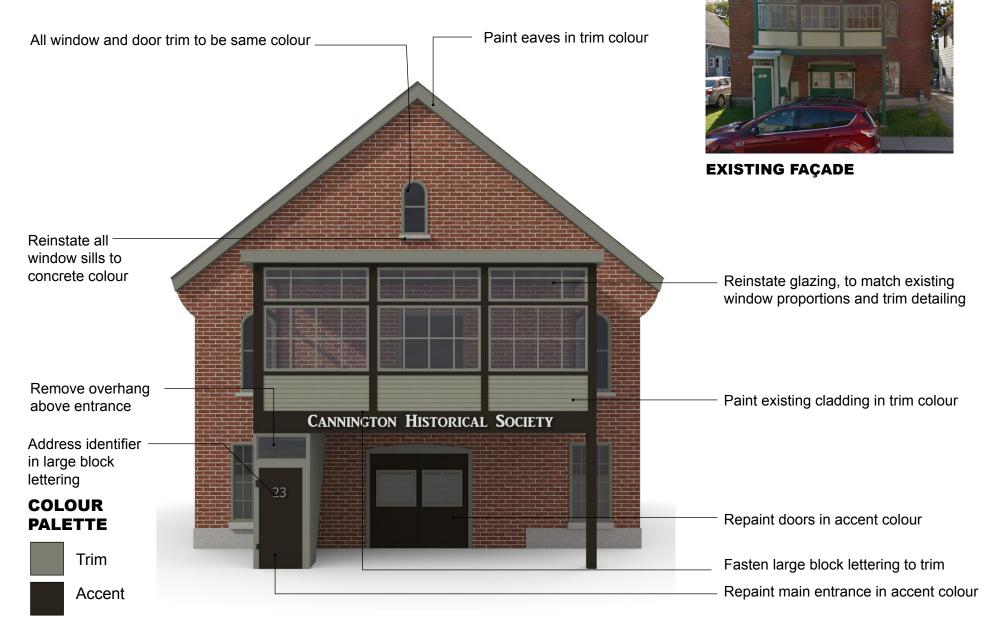

and blocked base treatment

Vintage product signage murals along building face to provide product promotion with heritage value

# Façade Demonstration *Lion's Hall*

Window and door trim to match trim colour

Embellish decorative cornice in accent colour





**EXISTING FAÇADE** 

Fixed awning over entrance door in accent colour

Reinstate building edges, remove existing paint and reinstate to highlight vertical edges

Removable flower pots to highlight entrance to building

#### COLOUR PALETTE

Embellish building

Fixed awning over-

entrance door in accent colour

frieze in accent and trim colour

Trim

Accent

Raised flower box in accent colour

Signage fixed to brick on building

## Façade Demonstration Artisan Body Art Studio



## Façade Demonstration Cannington Historical Society