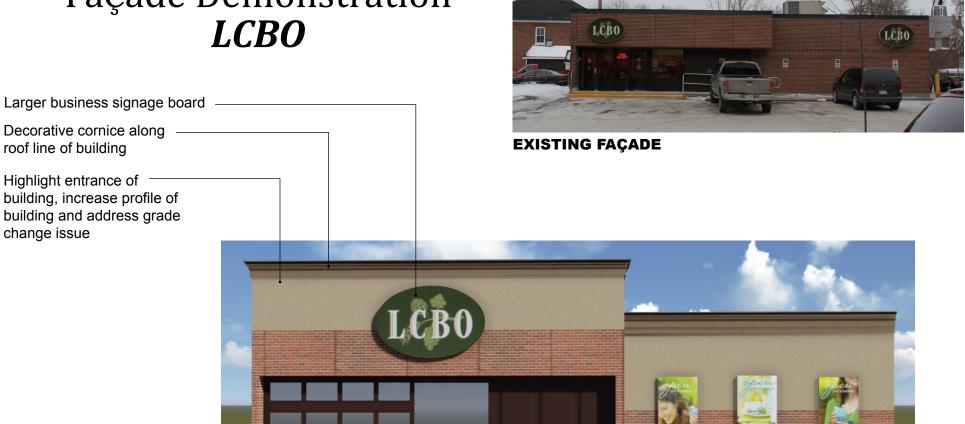

r trim to all be same colour

Highlight main entrance with seasonal interest planters on either side

#### **COLOUR PALETTE**

Base



Trim

Accent



Fixed awning in accent colour with business branding in large block lettering. Awning to span full length of façade

Recess secondary access door by painting in base colour.

## Façade Demonstration *Foodland*



#### Façade Demonstration Nourish & Development **Foundation**



#### **EXISTING FAÇADE**

Embellished decorative cornice in accent colour

Business signage in large block lettering fastened to existing brick cladding

Vertical column at main entrance to reinforce building edge and provide visual break in façade in accent colour



**COLOUR PALETTE** 



Trim

Accent

colour

Base sill in accent colour

# **Façade Demonstration**





Base

Trim

Accent

Accessible front entrance

Define parking space and highlight pedestrian realm with bollards

Marketing panels animating façade edge

# Façade Demonstration *May's Restaurant*

Embellish decorative cornicein accent colour



**EXISTING FAÇADE** 

Window and door trim in same colour

MAY'S Take Out Dineln

Remove existing fixed awning and replace with retractable awning with business branding in accent colour. Incorporate down lighting into retractable awning

Secondary door in accent colour

Main entrance in accent colour

Highlight main entrance with removable planters in accent colour

#### COLOUR PALETTE

Trim

Accent

Accent

# Façade Demonstration *Giorgio's Restaurant*



#### Façade Demonstration *Keeler Automotive*



# Façade Demonstration *Scotia Bank*