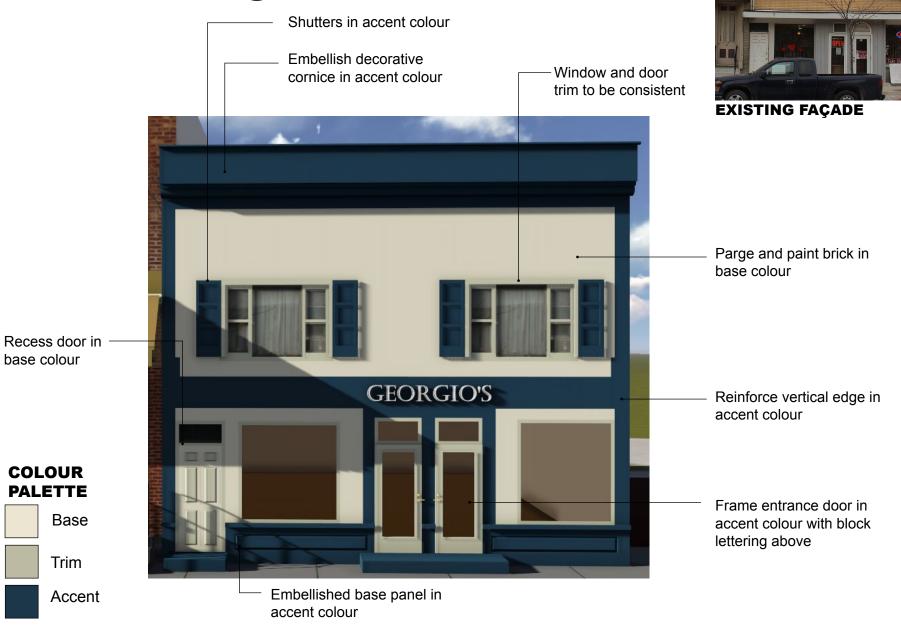

ALETTE** 



Trim

Accent

colour

Base sill in accent colour

# **Façade Demonstration**





Base

Trim

Accent

Accessible front entrance

Define parking space and highlight pedestrian realm with bollards

Marketing panels animating façade edge

# Façade Demonstration *May's Restaurant*

Embellish decorative cornicein accent colour



**EXISTING FAÇADE** 

Window and door trim in same colour

MAY'S Take Out Dineln

Remove existing fixed awning and replace with retractable awning with business branding in accent colour. Incorporate down lighting into retractable awning

Secondary door in accent colour

Main entrance in accent colour

Highlight main entrance with removable planters in accent colour

#### COLOUR PALETTE

Trim

Accent

Accent

# Façade Demonstration *Giorgio's Restaurant*



#### Façade Demonstration *Keeler Automotive*



# Façade Demonstration *Scotia Bank*



**EXISTING FAÇADE** 



COLOUR PALETTE

Base

Trim

Accent

# Façade Demonstration The Locker Sports Bar & Grill



## Façade Demonstration Diabetes Education Program

Embellish existing cornice and paint in accent colour

Match adjacent façade detailing in accent colour



match

**EXISTING FAÇADE** 

- Define trim co

Define edge of building in trim colour

All window and door trim to

Shutters in accent colour

Repaint existing brick in base colour

Embellished signage board to run full length of both façades in trim and accent colour

Main entrance in accent colour

Secondary access in trim colour

#### COLOUR PALETTE FACADE A

Base

Trim

Accent

**FACADE B** 

Trim

Base



## Façade Demonstrat