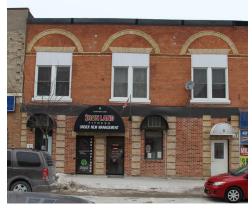

## Façade Demonstration Cannington Coin Laundromat

Reinstate historical detailing with embellished – decorative cornice

#### **EXISTING FAÇADE**

Shutters in accent colour, proportionate to window opening

Gooseneck lighting, evenly spaced to highlight signage board

Vertical columns to define edge of storefront

Barn board cladding in base colour orreinstate existing brick siding, re-point and sandblast

Sign panel with block businesslettering to extend full length of business façade