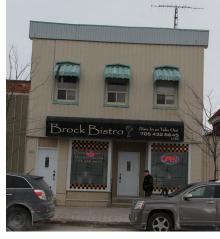

#### Façade Demonstration Brock Bistro

Remove fixed awnings and paint

Dine In or Take Out 705 432 8645

window trim in colour identified.

Add shutters in accent colour

Brock Bistro ?

**EXISTING FAÇADE** 

Embellish horizontal profile — of building with more detailed decorative cornice

Recess secondary door—with door colour to match base colour

Extend signage panel tobe full length of façade

Reinforce base sill in accent colour