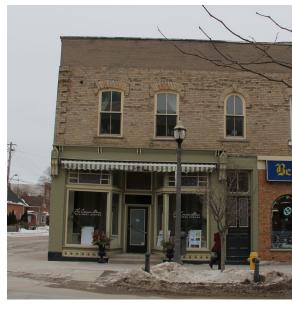

#### Façade Demonstration The Corner Stone Wellness Centre

Embellish decorative cornice in trim colour

Window and door trim to be same colour for entire facade.

#### **EXISTING FAÇADE**

Continue capital and frieze detailing to building extent