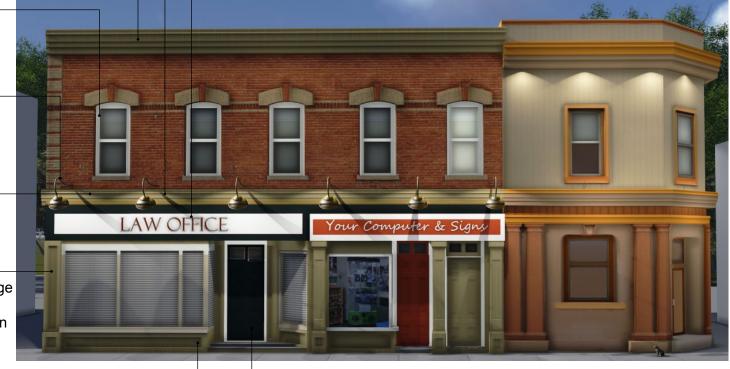

## Façade Demonstration Law Office

Embellish decorative cornice in base colour to add detailing and profile to highlight building

Decorative cornice above signage panel

Signage board to extend full length of business façade with large block lettering with black frieze

**EXISTING FAÇADE** 

Highlight existing windows and paint trim, maintain existing proportions

Six decorative gooseneck lights in historic bronze finish

Highlight existing windows and paint trim, maintain existing proportions

#### **COLOUR PALETTE**

Base

Trim

Accent

Highlight vertical edge of building with column detailing

> Base panel in base colour with white window sill accent

Highlight main entrance in accent colour, build in AC unit to resemble transom above door

# Façade Demonstration **Your Computer & Signs**

Decorative cornice above sign panel in base colour

Transam shave main entrance door

Transom above main entrance door with main entrance highlighted in accent colour

Signage board to extend full lengthof business façade with large block lettering

#### **EXISTING FAÇADE**

Signage board to extend full length of business façade with large block lettering

De-clutter storefront window

Highlight signage board with trim

Reduce transom height above secondary access door to match main door, recess door with base colour

Accentuate vertical edge of building with columns in base colour

#### COLOUR PALETTE

Continue black

length of building

frieze for full

Base

Trim

Trim

Accent