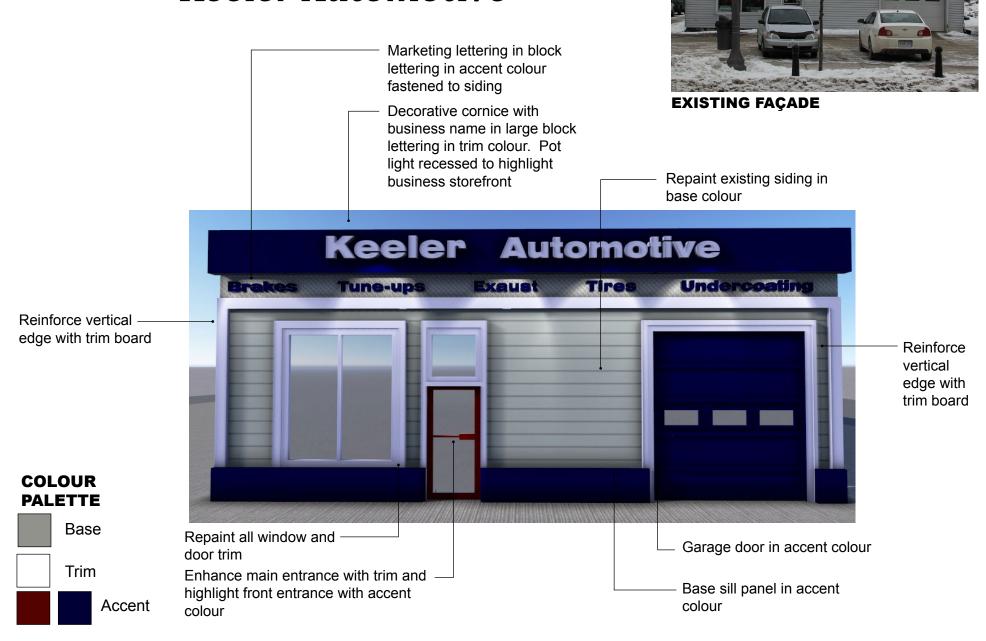

ccent colour

# **Façade Demonstration**





Base

Trim

Accent

Accessible front entrance

Define parking space and highlight pedestrian realm with bollards

Marketing panels animating façade edge

# Façade Demonstration *May's Restaurant*

Embellish decorative cornicein accent colour



**EXISTING FAÇADE** 

Window and door trim in same colour

MAY'S Take Out Dineln

Remove existing fixed awning and replace with retractable awning with business branding in accent colour. Incorporate down lighting into retractable awning

Secondary door in accent colour

Main entrance in accent colour

Highlight main entrance with removable planters in accent colour

#### COLOUR PALETTE

Trim

Accent

Accent

# Façade Demonstration *Giorgio's Restaurant*



#### Façade Demonstration *Keeler Automotive*



# Façade Demonstration *Scotia Bank*



**EXISTING FAÇADE** 



COLOUR PALETTE

Base

Trim

Accent

# Façade Demonstration The Locker Sports Bar & Grill



## Façade Demonstration Diabetes Education Program

Embellish existing cornice and paint in accent colour

Match adjacent façade detailing in accent colour



match

**EXISTING FAÇADE** 

- Define trim co

Define edge of building in trim colour

All window and door trim to

Shutters in accent colour

Repaint existing brick in base colour

Embellished signage board to run full length of both façades in trim and accent colour

Main entrance in accent colour

Secondary access in trim colour

#### COLOUR PALETTE FACADE A

Base

Trim

Accent

**FACADE B** 

Trim

Base



## Façade Demonstration Sutton Group

Re-parge and paint building fac