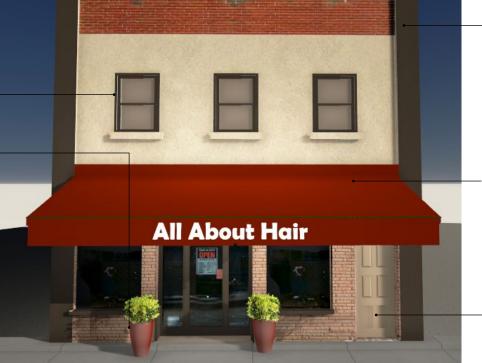

#### **Façade Demonstration** All About Hair

Highlight vertical edge of building with trim.

Embellish decorative cornice in trim colour

**EXISTING FAÇADE** 

Highlight vertical edge of building with trim.

Window and door trim to all be same colour

Highlight main entrance with seasonal interest planters on either side

#### **COLOUR PALETTE**

Base

Trim

Accent

Fixed awning in accent colour with business branding in large block lettering. Awning to span full length of façade

Recess secondary access door by painting in base colour.