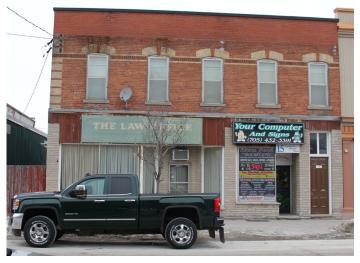

## Façade Demonstration Law Office

Embellish decorative cornice in base colour to add detailing and profile to highlight building

Decorative cornice above signage panel

Signage board to extend full length of business façade with large block lettering with black frieze

**EXISTING FAÇADE** 

Highlight existing windows and paint trim, maintain existing proportions

Six decorative gooseneck lights in historic bronze finish

Highlight existing windows and paint trim, maintain existing proportions

#### **COLOUR PALETTE**

Base

Trim

Accent

Highlight vertical edge of building with column detailing

> Base panel in base colour with white window sill accent

Highlight main entrance in accent colour, build in AC unit to resemble transom above door

# Façade Demonstration **Your Computer & Signs**

Decorative cornice above sign panel in base colour

Transam shave main entrance door

Transom above main entrance door with main entrance highlighted in accent colour

Signage board to extend full lengthof business façade with large block lettering

#### **EXISTING FAÇADE**

Signage board to extend full length of business façade with large block lettering

De-clutter storefront window

Highlight signage board with trim

Reduce transom height above secondary access door to match main door, recess door with base colour

Accentuate vertical edge of building with columns in base colour

#### COLOUR PALETTE

Continue black

length of building

frieze for full

Base

Trim

Trim

Accent