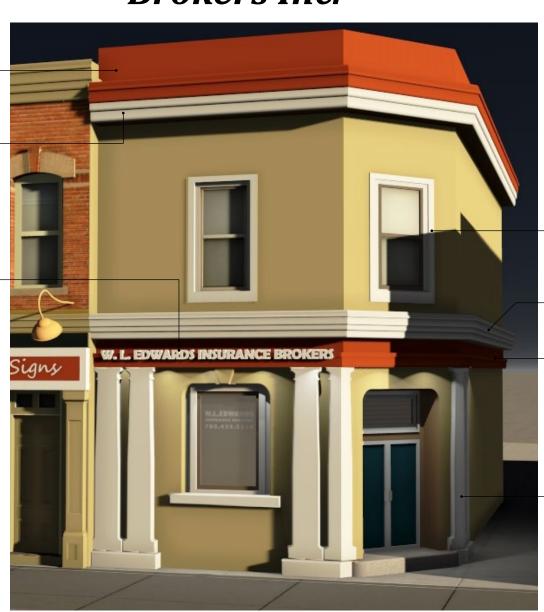

# Façade Demonstration W. L. Edwards Insurance Brokers Inc.

Decorative cornicein accent colour

Bottom trim of cornice to match window and door trim

Business signage — on frieze board in large block lettering

Base

Trim

Accent

#### **EXISTING FAÇADE**

Window and door trim painted in one colour

Highlight frieze detailing in trim colour

Bottom frieze board in accent colour

Columns in trim colour