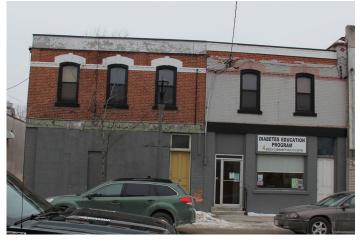

## Façade Demonstration Diabetes Education Program

Embellish existing cornice and paint in accent colour

Match adjacent façade detailing in accent colour

match

**EXISTING FAÇADE** 

- Define trim co

Define edge of building in trim colour