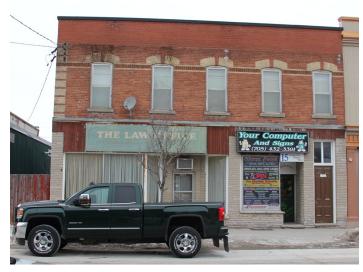

## Façade Demonstration Law Office

Embellish decorative cornice in base colour to add detailing and profile to highlight building

Decorative cornice above signage panel

Signage board to extend full length of business façade with large block lettering with black frieze

**EXISTING FAÇADE** 

Highlight existing windows and paint trim, maintain existing proportions

Six decorative gooseneck lights in historic bronze finish

Highlight existing windows and paint trim, maintain existing proportions

#### **COLOUR PALETTE**

Base

Trim

Accent

Highlight vertical edge of building with column detailing

> Base panel in base colour with white window sill accent

Highlight main entrance in accent colour, build in AC unit to resemble transom above door

# Façade Demonstration **Your Computer & Signs**

Decorative cornice above sign panel in base colour

Transam shave main entrance door

Transom above main entrance door with main entrance highlighted in accent colour

Signage board to extend full lengthof business façade with large block lettering

#### **EXISTING FAÇADE**

Signage board to extend full length of business façade with large block lettering

De-clutter storefront window

Highlight signage board with trim

Reduce transom height above secondary access door to match main door, recess door with base colour

Accentuate vertical edge of building with columns in base colour

#### COLOUR PALETTE

Continue black

length of building

frieze for full

Base

Trim

Trim

Accent