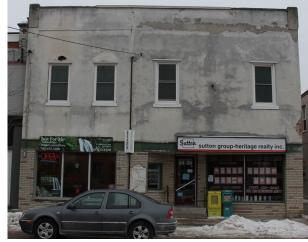

## Façade Demonstration Sutton Group

Re-parge and paint building face inbase colour

Embellish decorative cornice in accent colour

**EXISTING FAÇADE** 

Gooseneck lighting to highlight signage board of business

Windows and door trim to be reinstated in trim colour

Highlight building edge with panel board in trim and accent colour

Business signage framed over storefront display

Base panel board below sill in accent colour

COLOUR PALETTE

Base

Trim

Accent

Main entrance in accent colour