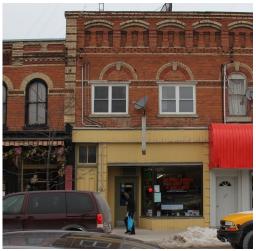

## Façade Demonstration Campbell's TV & Appliances

Gooseneck lighting in accent colour and block in existing siding in base colour

Pedestrian signage perpendicular to be building

Recess entrance in base colour