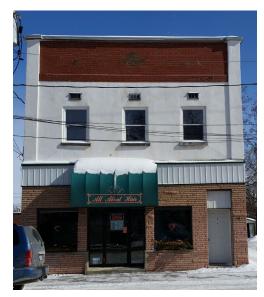

#### **Façade Demonstration** All About Hair

Highlight vertical edge of building with trim.

Embellish decorative cornice in trim colour

**EXISTING FAÇADE** 

Highlight vertical edge of building with trim.

Window and door trim to all be same colour

Highlight main entrance with seasonal interest planters on either side