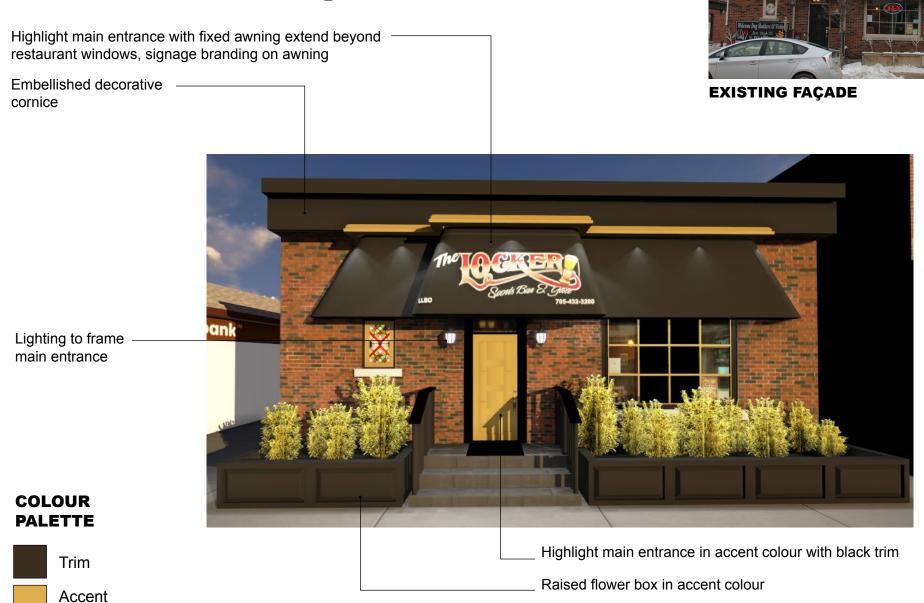

ds

Marketing panels animating façade edge

# Façade Demonstration *May's Restaurant*

Embellish decorative cornicein accent colour



**EXISTING FAÇADE** 

Window and door trim in same colour

MAY'S Take Out Dineln

Remove existing fixed awning and replace with retractable awning with business branding in accent colour. Incorporate down lighting into retractable awning

Secondary door in accent colour

Main entrance in accent colour

Highlight main entrance with removable planters in accent colour

#### COLOUR PALETTE

Trim

Accent

Accent

# Façade Demonstration *Giorgio's Restaurant*



#### Façade Demonstration *Keeler Automotive*



# Façade Demonstration *Scotia Bank*



**EXISTING FAÇADE** 



COLOUR PALETTE

Base

Trim

Accent

# Façade Demonstration The Locker Sports Bar & Grill



## Façade Demonstration Diabetes Education Program

Embellish existing cornice and paint in accent colour

Match adjacent façade detailing in accent colour



match

**EXISTING FAÇADE** 

- Define trim co

Define edge of building in trim colour

All window and door trim to

Shutters in accent colour

Repaint existing brick in base colour

Embellished signage board to run full length of both façades in trim and accent colour

Main entrance in accent colour

Secondary access in trim colour

#### COLOUR PALETTE FACADE A

Base

Trim

Accent

**FACADE B** 

Trim

Base



## Façade Demonstration Sutton Group

Re-parge and paint building face inbase colour

Embellish decorative cornice in accent colour



**EXISTING FAÇADE** 



Gooseneck lighting to highlight signage board of business

Windows