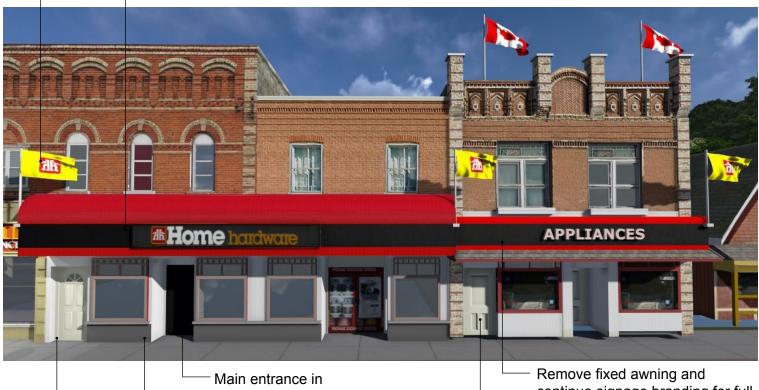

#### Façade Demonstration Home Hardware

Other

entrance in

base colour

Continue business sign banding for full extent of awning

Business branding – flags at key building edges

**EXISTING FAÇADE** 

#### COLOUR PALETTE

Base

Trim

Accent

Accent

 Main entrance i accent colour

Base sill in accent

continue signage branding for full extent of business

Other entrance in base colour