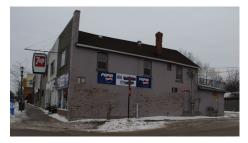

## Façade Demonstration Cannington Coin Laundromat

Reinstate historical detailing with embellished – decorative cornice

#### **EXISTING FAÇADE**

Shutters in accent colour, proportionate to window opening

Gooseneck lighting, evenly spaced to highlight signage board

Vertical columns to define edge of storefront

Barn board cladding in base colour orreinstate existing brick siding, re-point and sandblast

Sign panel with block businesslettering to extend full length of business façade

# COIN LAUNDROMAT CANNINGTON CORNER STORE

#### COLOUR PALETTE

Base

Trim

Accent

Front door accentuated in trim colour

Base panel blocked in trim and accent colour to highlight storefront display