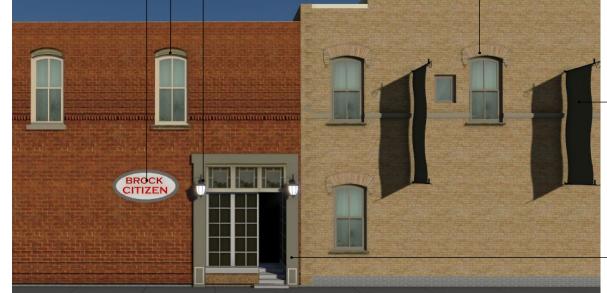

#### Façade Demonstration Brock Citizen

Window and door trim to be same colour

Lantern style lighting to frame main entrance

Citizen

**EXISTING FAÇADE** 

Window trim and accent colours to match Wellness Centre facade.

Animate building edge with banners. Banners to be positioned so that they are proportionate to the building and do not conflict with pedestrian realm.

Frame main entrance in accent colour.

COLOUR PALETTE