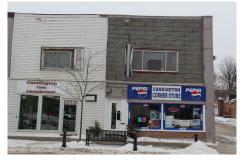

## Façade Demonstration Cannington Coin Laundromat

Reinstate historical detailing with embellished – decorative cornice

#### **EXISTING FAÇADE**

Shutters in accent colour, proportionate to window opening

Gooseneck lighting, evenly spaced to highlight signage board

Vertical columns to define edge of storefront

Barn board cladding in base colour orreinstate existing brick siding, re-point and sandblast

Sign panel with block businesslettering to extend full length of business façade

## Façade Demonstration Cannington Corner Store

Reinstate historical detailing with embellished decorative cornice

Sign panel with block business lettering to extend full length of business façade

#### **EXISTING FAÇADE**

Shutters in accent colour, proportionate to window opening

Vertical columns to define edge of storefront

Barn board cladding in base colour or reinstate existing brick siding, repoint and sandblast