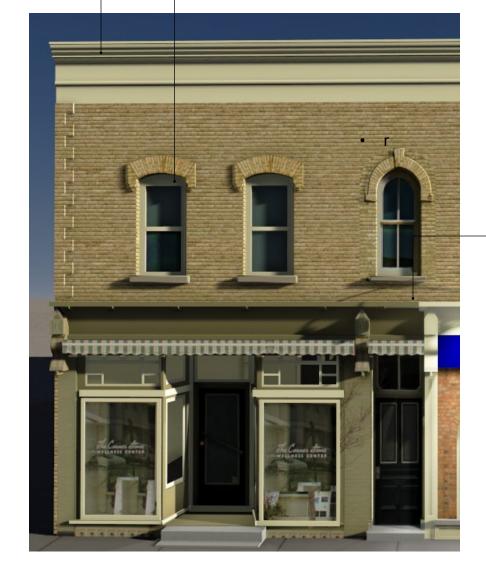

#### Façade Demonstration The Corner Stone Wellness Centre

Embellish decorative cornice in trim colour

Window and door trim to be same colour for entire facade.

#### **EXISTING FAÇADE**

Continue capital and frieze detailing to building extent