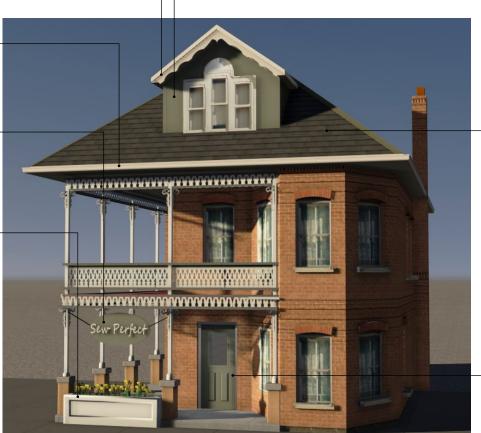

## Façade Demonstration Sew Perfect

Decorative trim to match window and door trim.

Re-clad dormer in accent colour.

**EXISTING FAÇADE** 

Eave trim to match — window and door trim colour

Hanging business — signage board between columns in accent colour

Fixed planter in trim colour with seasonal interest

#### COLOUR PALETTE

Trim

Accent

Replace existing roof with roofing material in charcoal grey

Highlight main entrance in accent colour