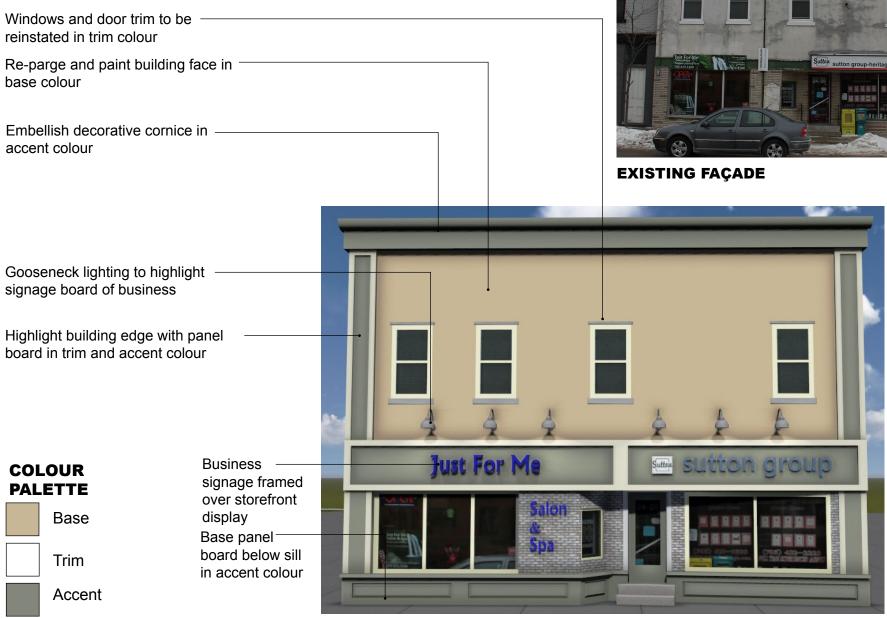

## Façade Demonstration Sutton Group

Re-parge and paint building face inbase colour

Embellish decorative cornice in accent colour

**EXISTING FAÇADE** 

Gooseneck lighting to highlight signage board of business

Windows and door trim to be reinstated in trim colour

Highlight building edge with panel board in trim and accent colour

Business signage framed over storefront display

Base panel board below sill in accent colour

COLOUR PALETTE

Base

Trim

Accent

Main entrance in accent colour