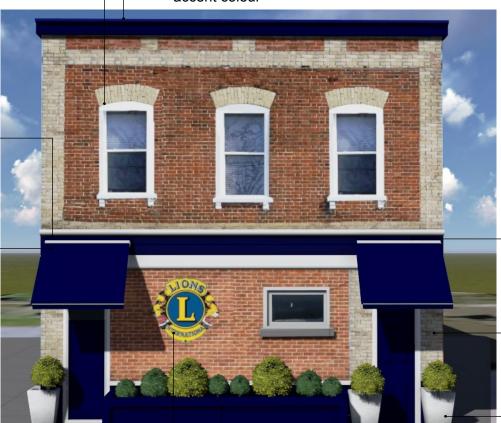

# Façade Demonstration *Lion's Hall*

Window and door trim to match trim colour

Embellish decorative cornice in accent colour

**EXISTING FAÇADE** 

Fixed awning over entrance door in accent colour

Reinstate building edges, remove existing paint and reinstate to highlight vertical edges

Removable flower pots to highlight entrance to building

#### COLOUR PALETTE

Embellish building

Fixed awning over-

entrance door in accent colour

frieze in accent and trim colour

Trim

Accent

Raised flower box in accent colour

Signage fixed to brick on building