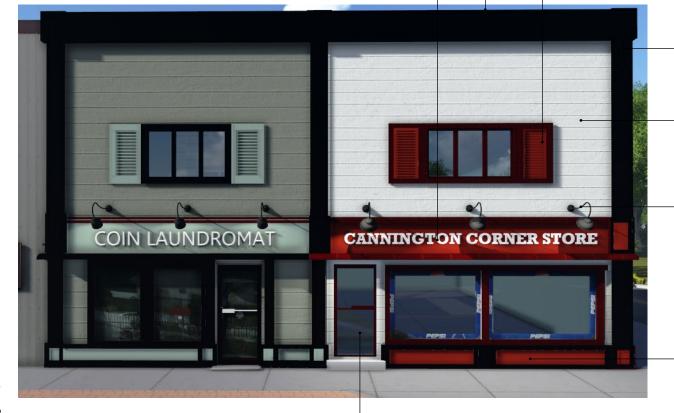

## Façade Demonstration Cannington Coin Laundromat

Reinstate historical detailing with embellished – decorative cornice

#### **EXISTING FAÇADE**

Shutters in accent colour, proportionate to window opening

Gooseneck lighting, evenly spaced to highlight signage board

Vertical columns to define edge of storefront

Barn board cladding in base colour orreinstate existing brick siding, re-point and sandblast

Sign panel with block businesslettering to extend full length of business façade

# COIN LAUNDROMAT CANNINGTON CORNER STORE

## Façade Demonstration Cannington Corner Store

Reinstate historical detailing with embellished decorative cornice

Sign panel with block business lettering to extend full length of business façade

#### **EXISTING FAÇADE**

Shutters in accent colour, proportionate to window opening

Vertical columns to define edge of storefront

Barn board cladding in base colour or reinstate existing brick siding, repoint and sandblast

Gooseneck lighting, evenly spaced to highlight signage board

Blocked in base panel reinforces storefront window. Windows to be de-cluttered so that interior of store is visible.

**COLOUR PALETTE** 

Base

Trim

Accent

Front door accentuated in accent colour