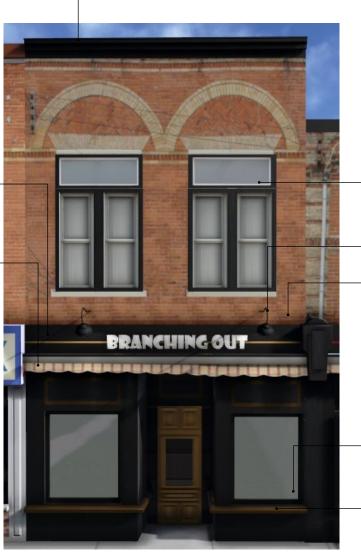

## Façade Demonstration Branching Out

Embellish decorative cornice in trim colour

Frieze board with business name in block letters with accent banding

Retractable awning in accent colour

#### COLOUR PALETTE

Trim

Accent

Accent

#### **EXISTING FAÇADE**

Reinstate window transom and repaint all window and door trim in same colour

Gooseneck lighting highlighting signage board in black

Remove existing fixed awning and re-point brick

Window sill in accent colour

Main entrance in accent colour