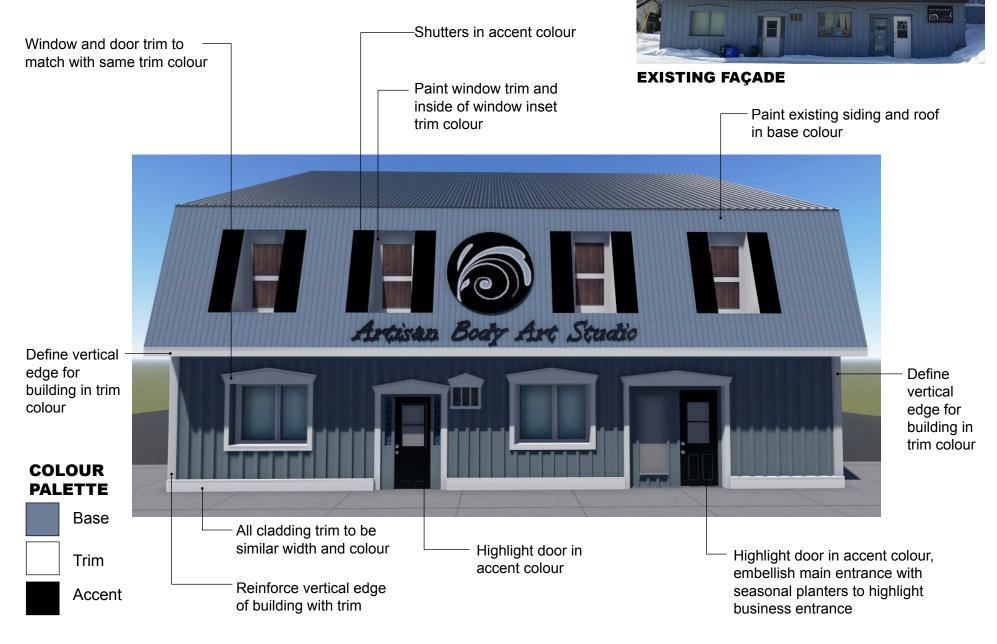

im

Accent

Reinforce vertical building edge with column and blocked base treatment

Vintage product signage murals along building face to provide product promotion with heritage value

# Façade Demonstration *Lion's Hall*

Window and door trim to match trim colour

Embellish decorative cornice in accent colour





**EXISTING FAÇADE** 

Fixed awning over entrance door in accent colour

Reinstate building edges, remove existing paint and reinstate to highlight vertical edges

Removable flower pots to highlight entrance to building

#### COLOUR PALETTE

Embellish building

Fixed awning over-

entrance door in accent colour

frieze in accent and trim colour

Trim

Accent

Raised flower box in accent colour

Signage fixed to brick on building

## Façade Demonstration Artisan Body Art Studio



## Façade Demonstration Cannington Historical Society