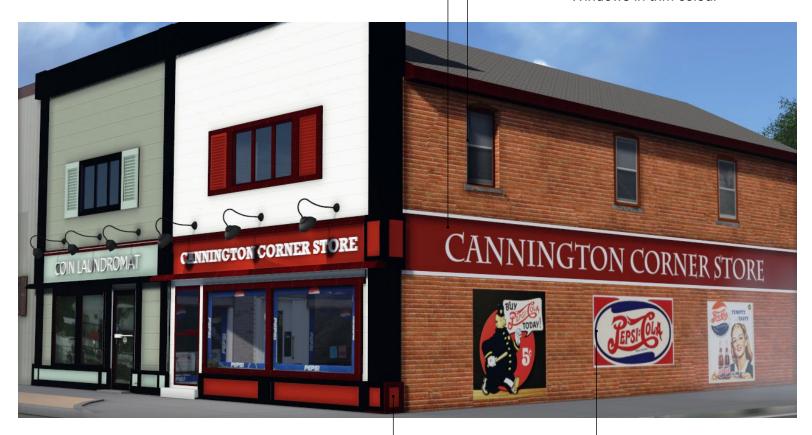

## Façade Demonstration Cannington Corner Store

Reinstate historical detailing with embellished decorative cornice

Sign panel with block business lettering to extend full length of business façade

#### **EXISTING FAÇADE**

Shutters in accent colour, proportionate to window opening

Vertical columns to define edge of storefront

Barn board cladding in base colour or reinstate existing brick siding, repoint and sandblast

Gooseneck lighting, evenly spaced to highlight signage board

Blocked in base panel reinforces storefront window. Windows to be de-cluttered so that interior of store is visible.

**COLOUR PALETTE** 

Base

Trim

Accent

Front door accentuated in accent colour

## Façade Demonstration Cannington Corner Store

**EXISTING FAÇADE** 

Signage along side of building defines landmark along streetscape

Windows in trim colour

COLOUR PALETTE

Base

Trim

Accent

Reinforce vertical building edge with column and blocked base treatment

Vintage product signage murals along building face to provide product promotion with heritage value