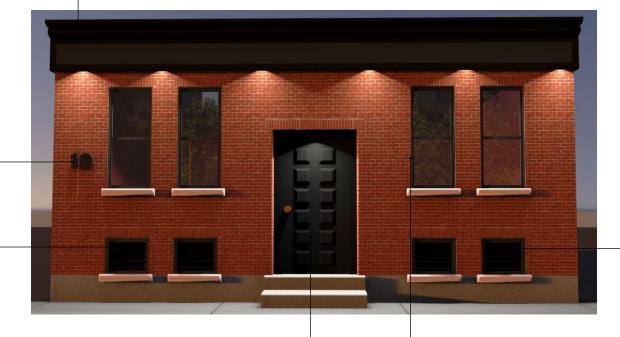

# Façade Demonstration *Vacant*

Embellish decorative cornice in accent colour and embellish building height. Incorporate down lighting into decorative cornice.

**EXISTING FAÇADE** 

Reinstate wood louvers in accent/colour

COLOUR PALETTE

accent/colour

Accent / Trim

Block lettering of building — address in accent/trim colour

Reinstate wood louvers in

New entrance door, solid in accent/trim colour

Reinstate previous window proportions and paint window trim. All door and window trim to be same colour