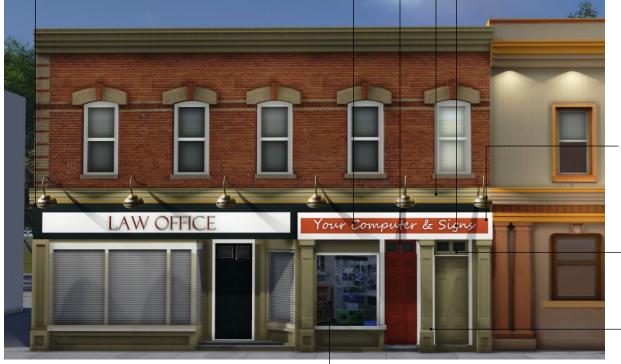

# Façade Demonstration **Your Computer & Signs**

Decorative cornice above sign panel in base colour

Transam shave main entrance door

Transom above main entrance door with main entrance highlighted in accent colour

Signage board to extend full lengthof business façade with large block lettering

#### **EXISTING FAÇADE**

Signage board to extend full length of business façade with large block lettering

De-clutter storefront window

Highlight signage board with trim

Reduce transom height above secondary access door to match main door, recess door with base colour

Accentuate vertical edge of building with columns in base colour

#### COLOUR PALETTE

Continue black

length of building

frieze for full

Base

Trim

Trim

Accent