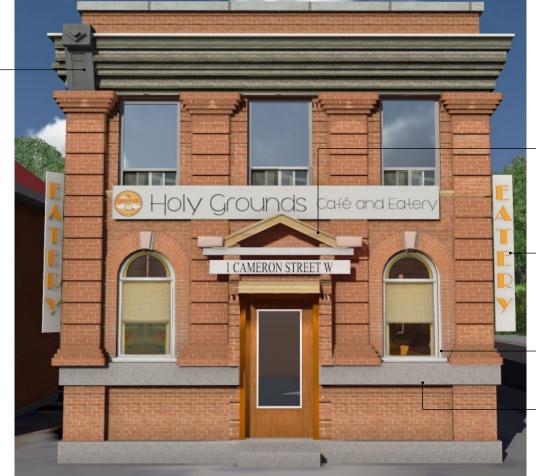

# Façade Demonstration Holy Ground's Cafe & Eatery

Decorative – cornice in accent colour

**COLOUR** 

**PALETTE** 

Trim

Accent

Accent

#### **EXISTING FAÇADE**

Repaint entrance dormer with accent colour trim

Business banners perpendicular to façade wall

Window and door trim in trim colour

- Window sill in accent colour