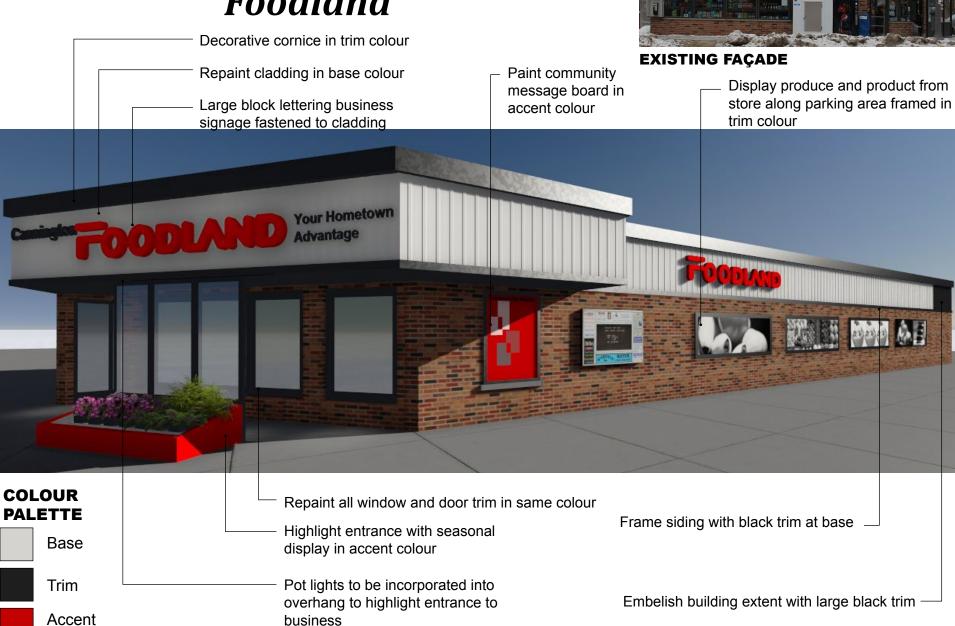

## Façade Demonstration *Foodland*

#### **EXISTING FAÇADE**

Embellished decorative cornice in accent colour

Business signage in large block lettering fastened to existing brick cladding

Vertical column at main entrance to reinforce building edge and provide visual break in façade in accent colour

**COLOUR PALETTE** 

Trim

Accent

colour

Base sill in accent colour