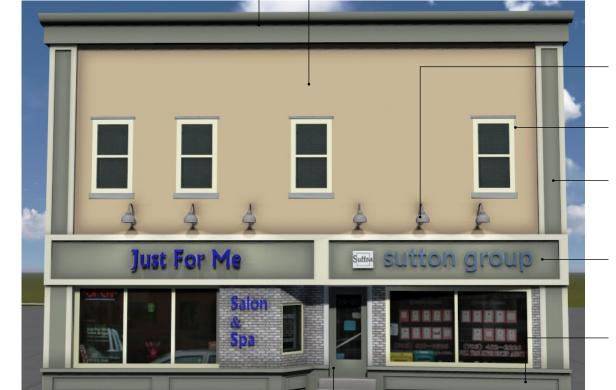

## Façade Demonstration Sutton Group

Re-parge and paint building face inbase colour

Embellish decorative cornice in accent colour

**EXISTING FAÇADE** 

Gooseneck lighting to highlight signage board of business

Windows and door trim to be reinstated in trim colour

Highlight building edge with panel board in trim and accent colour

Business signage framed over storefront display

Base panel board below sill in accent colour

COLOUR PALETTE

Base

Trim

Accent

Main entrance in accent colour