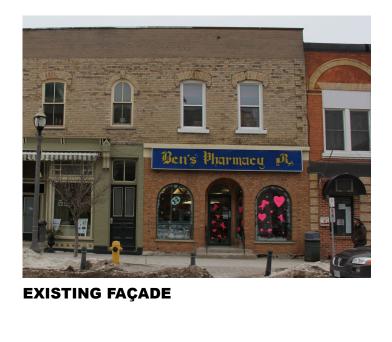

## Façade Demonstration Ben's Pharmacy

**Ben's Pharmacy** 

Embellish decorative cornice in trim colour

Trim

Accent

Window and door trim in same colour

Black gooseneck lights highlighting signage board.

Incorporate signage panel with capital and frieze detailing framing signage board. Large block lettering for business identifier centred on main entrance.

De-clutter storefront windows and paint trim to match facade trim.