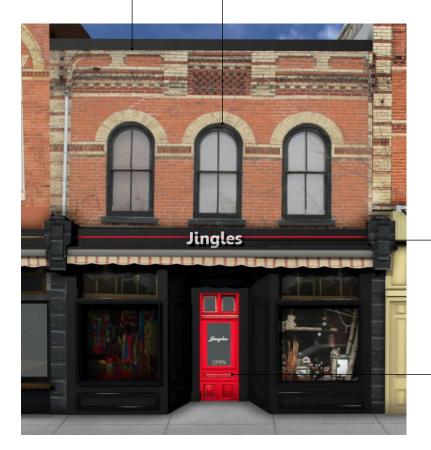

# Façade Demonstration *Jingles*

Window and door trim in trim colour

Embellish decorative cornice in trim colour

**EXISTING FAÇADE** 

Business signage in large block lettering fastened to existing façade detailing

Highlight main entrance in accent colour

COLOUR PALETTE