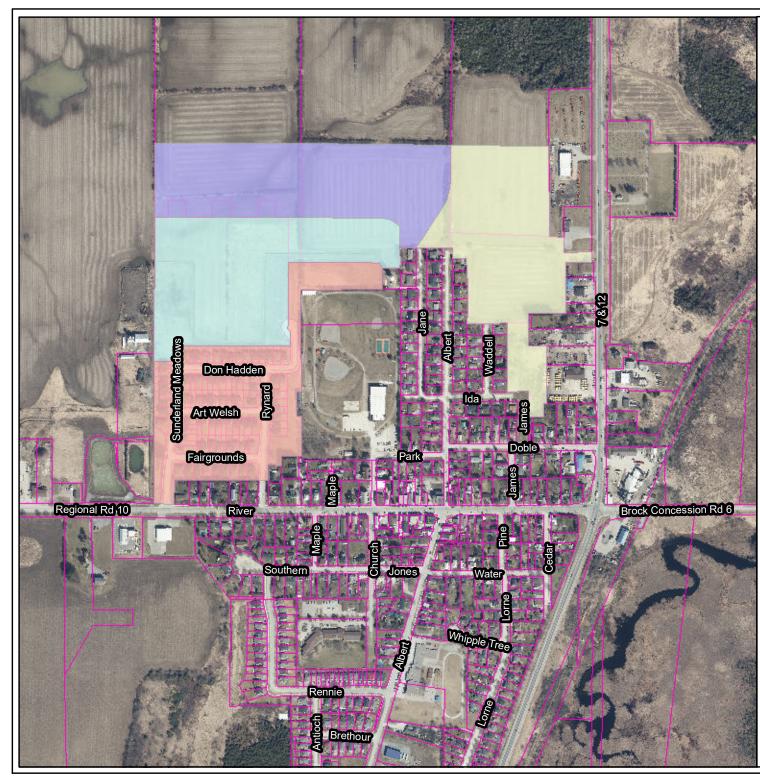

## Sunderland Area Developments

Kaitlin Phase 1: 90 units
Kaitlin Phase 2A: 121 units
Kaitlin Phase 2B: 136 units
Kaitlin Phase 3: 84 units

This map has been produced from a variety of sources. The Township of Brock does not make any representations concerning the accuracy, likely results, or reliability of the use of the materials. The Township hereby disclaims all representations and warranties. Digital cartography by The Township of Brock, Building Department, October, 2019. All rights reserved. May not be reproduced without permission.