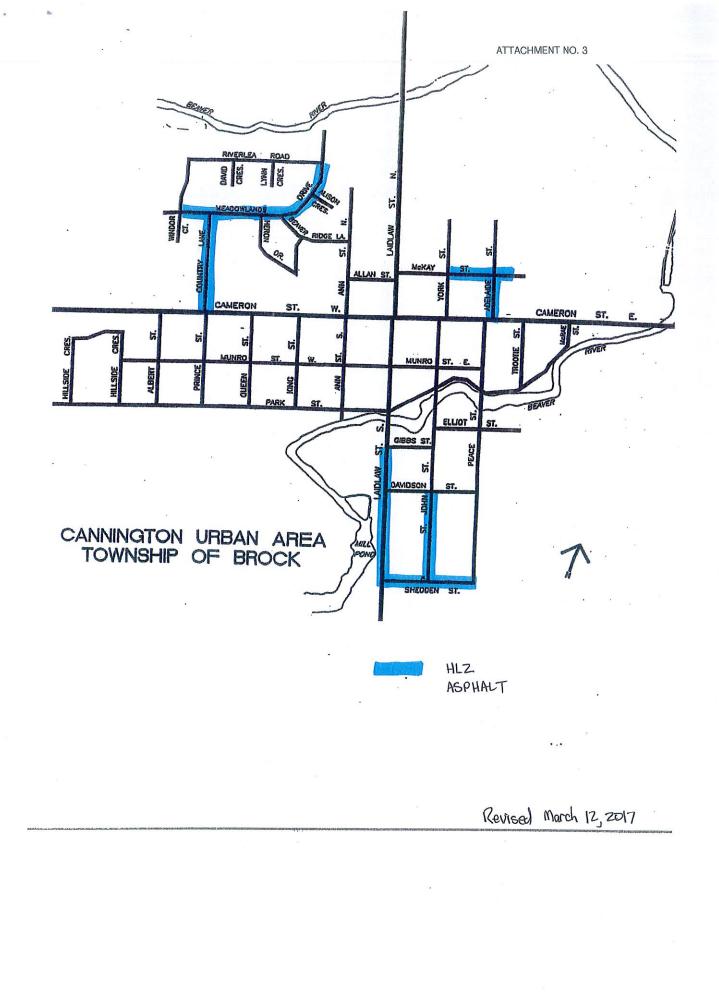

## HL2 UltraThin Resurfacing – 2017 Budget \$525,313

| Description Road Name          | From              | То                      | Length (km) |
|--------------------------------|-------------------|-------------------------|-------------|
| Concession 11, Thorah          | Thorah Side Road  | West End of<br>pavement | 0.5         |
| St. John Street, Cannington    | Davidson Street   | Elliot Street           | 0.17        |
| Parklawn Boulevard, Beaverton  | Maplewood Avenue  | Main Street             | 0.3         |
| Adelaide Street, Cannington    | McKay Street      | Cameron Street          | 0.14        |
| James Street, Beaverton        | Main Street East  | Centre Street           | 0.2         |
| King Street West, Beaverton    | 23 – Mara Road    | West End                | 0.43        |
| Maple Street North, Sunderland | 10 – River Street | North End               | 0.08        |
| Sarah Street, Beaverton        | May Street        | 23 – Osborne St.        | 0.25        |
| Mill Street, Beaverton         | Bay Street        | Simcoe Street           | 0.1         |

| St. John Street, Cannington      | Shedden Street                     | Davidson Street                       | 0.24 |
|----------------------------------|------------------------------------|---------------------------------------|------|
| York Street, Beaverton           | Bay Street                         | Park Avenue                           | 0.1  |
| Murray Street, Beaverton         | George Street                      | Conc. 5, Thorah                       | 0.5  |
| Brock Road, Brock                | 23 – Lake Ridge Rd                 | 0.15km North of 23<br>– Lake Ridge Rd | 0.15 |
| Laidlaw Street South, Cannington | Shedden Street                     | 0.25km North of<br>Shedden Street     | 0.25 |
| Bay Street, Beaverton            | York Street South                  | Union Street                          | 0.18 |
| Cedar Beach Road, Beaverton      | 1.00km North of<br>Conc. 5, Thorah | Parklawn Blvd                         | 0.25 |
| McKay Street, Cannington         | Adelaide Street                    | East End                              | 0.12 |
| Shedden Street, Cannington       | St. John Street                    | Peace Street                          | 0.12 |
| James Street, Beaverton          | Centre Street                      | North End<br>Checkerboard             | 0.1  |
| Country Lane, Cannington         | 12 – Cameron St. W                 | Meadowlands Drive                     | 0.26 |
| Meadowlands Drive, Cannington    | Beaver Ridge Lane                  | North of Allison<br>Crescent          | 0.11 |
| Park Avenue, Beaverton           | 23 – Osborne Street                | York Street                           | 0.06 |
| George Street, Beaverton         | Short Street                       | Murray Street                         | 0.22 |
| Short Street, Beaverton          | George Street                      | May Street                            | 0.06 |
| McKay Street, Cannington         | York Street                        | Adelaide Street                       | 0.11 |
| Dundas Street, Beaverton         | Main Street East                   | 23 – Mara Road                        | 0.25 |
| Parklawn Blvd, Beaverton         | Cedar Beach Rd                     | Maplewood Avenue                      | 0.12 |
| Shedden Street, Cannington       | Laidlaw Street South               | St. John Street                       | 0.12 |
| Main Street Eeast, Thorah        | 1.0km West of<br>Highway 12        | James Street                          | 0.45 |
| Main Street East, Thorah         | Highway 12                         | 1.0km West of<br>Highway 12           | 1    |
| Church Street, Sunderland        | 10 – River Street                  | To North limit                        | 0.1  |
|                                  |                                    | Total                                 | 7.04 |