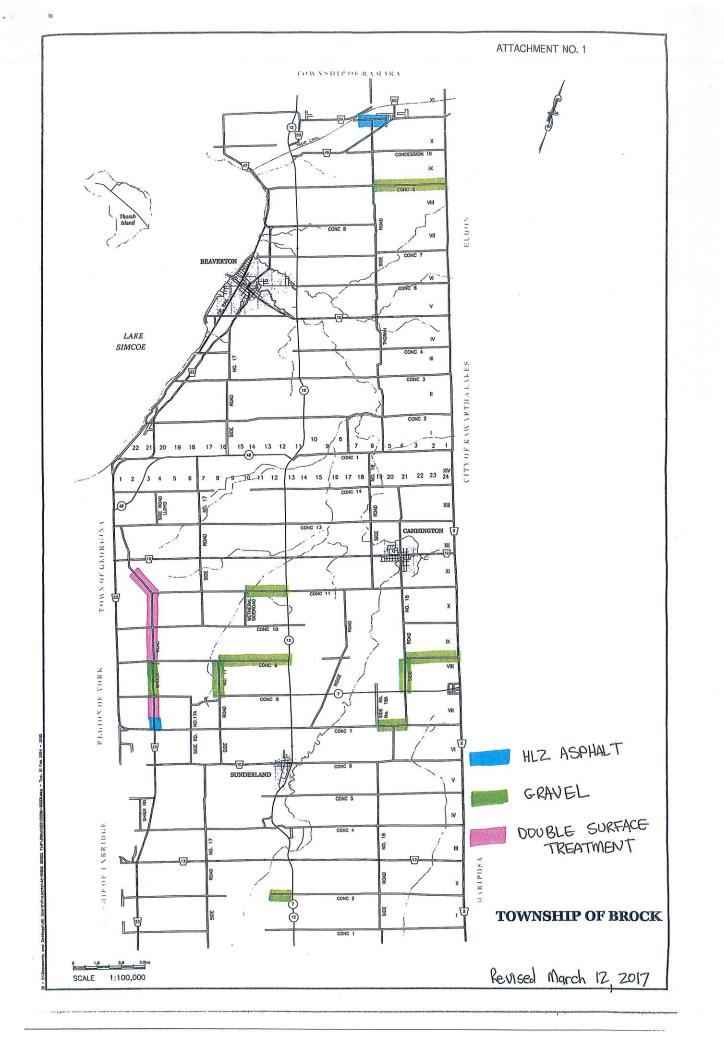

## Gravel Construction – 2017 Budget \$420,250

| Road Section           | From                | То                                | Length (km) |
|------------------------|---------------------|-----------------------------------|-------------|
| Concession 9, Thorah   | Thorah Side Road    | Simcoe Street                     | 3.05        |
| Concession 2, Brock    | Hwy 7 & 12          | West End                          | 1.4         |
| Concession 9, Brock    | Hwy 12              | Side Road No 17                   | 2.95        |
| Concession 9, Brock    | 2-Simcoe Street     | Side Road No 18                   | 2.3         |
| Brock Road, Brock      | Concession 8, Brock | Concession 9, Brock               | 1.45        |
| Side Road No 18, Brock | Hwy 7               | Concession 9, Brock               | 1.4         |
| Concession 11, Brock   | Hwy 12              | Wetheral Side Road                | 1.75        |
| Side Road No 17, Brock | Concession 8, Brock | Concession 9, Brock               | 1.45        |
| Concession 7, Brock    | Side Road No 18     | 2.2.km West of Side<br>Road No 18 | 1.2         |
|                        |                     | Total                             | 16.95       |

\*Locations and lengths may vary depending on actual tender pricing.

## HL2 UltraThin Resurfacing – 2017 Budget \$525,313

| Description Road Name          | From              | То                      | Length (km) |
|--------------------------------|-------------------|-------------------------|-------------|
| Concession 11, Thorah          | Thorah Side Road  | West End of<br>pavement | 0.5         |
| St. John Street, Cannington    | Davidson Street   | Elliot Street           | 0.17        |
| Parklawn Boulevard, Beaverton  | Maplewood Avenue  | Main Street             | 0.3         |
| Adelaide Street, Cannington    | McKay Street      | Cameron Street          | 0.14        |
| James Street, Beaverton        | Main Street East  | Centre Street           | 0.2         |
| King Street West, Beaverton    | 23 – Mara Road    | West End                | 0.43        |
| Maple Street North, Sunderland | 10 – River Street | North End               | 0.08        |
| Sarah Street, Beaverton        | May Street        | 23 – Osborne St.        | 0.25        |
| Mill Street, Beaverton         | Bay Street        | Simcoe Street           | 0.1         |

| St. John Street, Cannington      | Shedden Street                     | Davidson Street                       | 0.24 |
|----------------------------------|------------------------------------|---------------------------------------|------|
| York Street, Beaverton           | Bay Street                         | Park Avenue                           | 0.1  |
| Murray Street, Beaverton         | George Street                      | Conc. 5, Thorah                       | 0.5  |
| Brock Road, Brock                | 23 – Lake Ridge Rd                 | 0.15km North of 23<br>– Lake Ridge Rd | 0.15 |
| Laidlaw Street South, Cannington | Shedden Street                     | 0.25km North of<br>Shedden Street     | 0.25 |
| Bay Street, Beaverton            | York Street South                  | Union Street                          | 0.18 |
| Cedar Beach Road, Beaverton      | 1.00km North of<br>Conc. 5, Thorah | Parklawn Blvd                         | 0.25 |
| McKay Street, Cannington         | Adelaide Street                    | East End                              | 0.12 |
| Shedden Street, Cannington       | St. John Street                    | Peace Street                          | 0.12 |
| James Street, Beaverton          | Centre Street                      | North End<br>Checkerboard             | 0.1  |
| Country Lane, Cannington         | 12 – Cameron St. W                 | Meadowlands Drive                     | 0.26 |
| Meadowlands Drive, Cannington    | Beaver Ridge Lane                  | North of Allison<br>Crescent          | 0.11 |
| Park Avenue, Beaverton           | 23 – Osborne Street                | York Street                           | 0.06 |
| George Street, Beaverton         | Short Street                       | Murray Street                         | 0.22 |
| Short Street, Beaverton          | George Street                      | May Street                            | 0.06 |
| McKay Street, Cannington         | York Street                        | Adelaide Street                       | 0.11 |
| Dundas Street, Beaverton         | Main Street East                   | 23 – Mara Road                        | 0.25 |
| Parklawn Blvd, Beaverton         | Cedar Beach Rd                     | Maplewood Avenue                      | 0.12 |
| Shedden Street, Cannington       | Laidlaw Street South               | St. John Street                       | 0.12 |
| Main Street Eeast, Thorah        | 1.0km West of<br>Highway 12        | James Street                          | 0.45 |
| Main Street East, Thorah         | Highway 12                         | 1.0km West of<br>Highway 12           | 1    |
| Church Street, Sunderland        | 10 – River Street                  | To North limit                        | 0.1  |
|                                  |                                    | Total                                 | 7.04 |

#### Double Surface Treatment – 2017 Budget \$525,313

| Location          | From                                    | То                                     | Length (km) |
|-------------------|-----------------------------------------|----------------------------------------|-------------|
| Brock Road, Brock | Concession 11, Brock                    | 1.4km North of<br>Concession 11, Brock | 1.4         |
| Brock Road, Brock | 0.15km North of 23 –<br>Lake Ridge Road | Concession 8, Brock                    | 1.25        |
| Brock Road, Brock | Concession 9, Brock                     | Concession 10, Brock                   | 1.4         |
| Brock Road, Brock | Concession 10, Brock                    | Concession 11, Brock                   | 1.4         |
|                   |                                         | Total                                  | 5.45        |