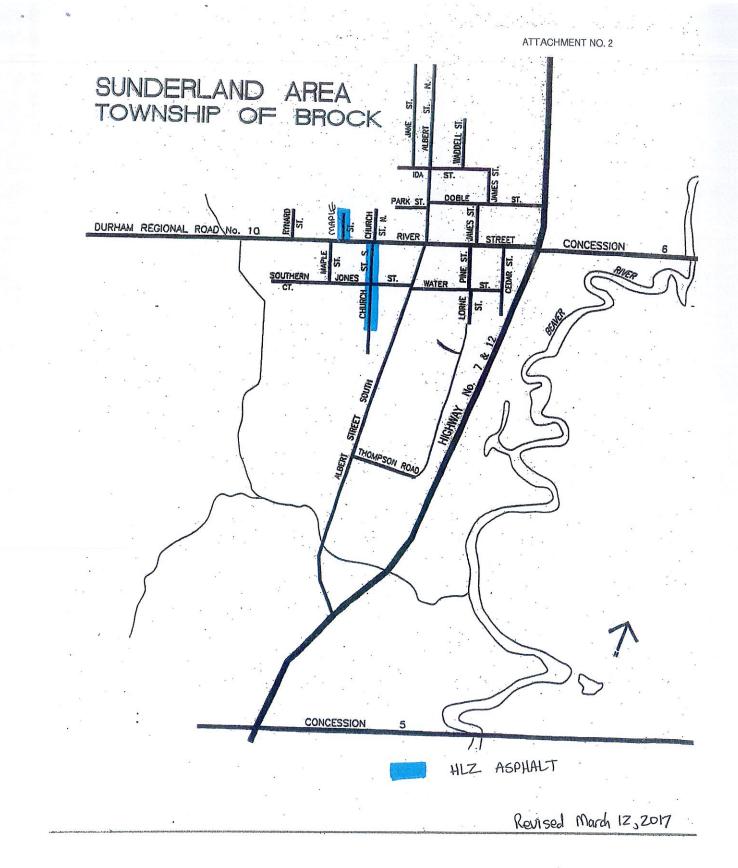

## HL2 UltraThin Resurfacing – 2017 Budget \$525,313

| Description Road Name          | From              | То                      | Length (km) |
|--------------------------------|-------------------|-------------------------|-------------|
| Concession 11, Thorah          | Thorah Side Road  | West End of<br>pavement | 0.5         |
| St. John Street, Cannington    | Davidson Street   | Elliot Street           | 0.17        |
| Parklawn Boulevard, Beaverton  | Maplewood Avenue  | Main Street             | 0.3         |
| Adelaide Street, Cannington    | McKay Street      | Cameron Street          | 0.14        |
| James Street, Beaverton        | Main Street East  | Centre Street           | 0.2         |
| King Street West, Beaverton    | 23 – Mara Road    | West End                | 0.43        |
| Maple Street North, Sunderland | 10 – River Street | North End               | 0.08        |
| Sarah Street, Beaverton        | May Street        | 23 – Osborne St.        | 0.25        |
| Mill Street, Beaverton         | Bay Street        | Simcoe Street           | 0.1         |

| St. John Street, Cannington      | Shedden Street                     | Davidson Street                       | 0.24 |
|----------------------------------|------------------------------------|---------------------------------------|------|
| York Street, Beaverton           | Bay Street                         | Park Avenue                           | 0.1  |
| Murray Street, Beaverton         | George Street                      | Conc. 5, Thorah                       | 0.5  |
| Brock Road, Brock                | 23 – Lake Ridge Rd                 | 0.15km North of 23<br>– Lake Ridge Rd | 0.15 |
| Laidlaw Street South, Cannington | Shedden Street                     | 0.25km North of<br>Shedden Street     | 0.25 |
| Bay Street, Beaverton            | York Street South                  | Union Street                          | 0.18 |
| Cedar Beach Road, Beaverton      | 1.00km North of<br>Conc. 5, Thorah | Parklawn Blvd                         | 0.25 |
| McKay Street, Cannington         | Adelaide Street                    | East End                              | 0.12 |
| Shedden Street, Cannington       | St. John Street                    | Peace Street                          | 0.12 |
| James Street, Beaverton          | Centre Street                      | North End<br>Checkerboard             | 0.1  |
| Country Lane, Cannington         | 12 – Cameron St. W                 | Meadowlands Drive                     | 0.26 |
| Meadowlands Drive, Cannington    | Beaver Ridge Lane                  | North of Allison<br>Crescent          | 0.11 |
| Park Avenue, Beaverton           | 23 – Osborne Street                | York Street                           | 0.06 |
| George Street, Beaverton         | Short Street                       | Murray Street                         | 0.22 |
| Short Street, Beaverton          | George Street                      | May Street                            | 0.06 |
| McKay Street, Cannington         | York Street                        | Adelaide Street                       | 0.11 |
| Dundas Street, Beaverton         | Main Street East                   | 23 – Mara Road                        | 0.25 |
| Parklawn Blvd, Beaverton         | Cedar Beach Rd                     | Maplewood Avenue                      | 0.12 |
| Shedden Street, Cannington       | Laidlaw Street South               | St. John Street                       | 0.12 |
| Main Street Eeast, Thorah        | 1.0km West of<br>Highway 12        | James Street                          | 0.45 |
| Main Street East, Thorah         | Highway 12                         | 1.0km West of<br>Highway 12           | 1    |
| Church Street, Sunderland        | 10 – River Street                  | To North limit                        | 0.1  |
|                                  |                                    | Total                                 | 7.04 |