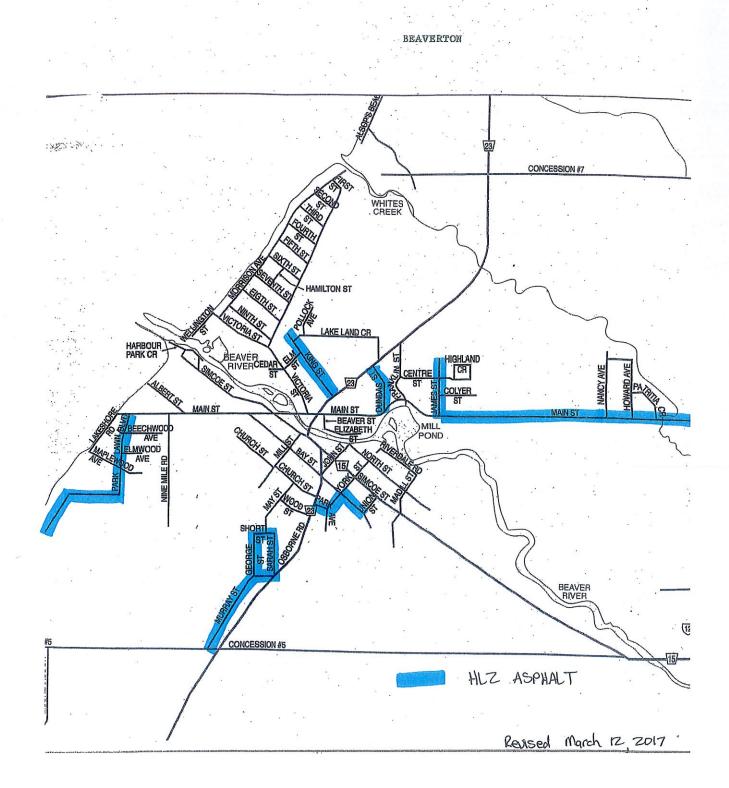

## HL2 UltraThin Resurfacing – 2017 Budget \$525,313

| Description Road Name          | From              | То                      | Length (km) |
|--------------------------------|-------------------|-------------------------|-------------|
| Concession 11, Thorah          | Thorah Side Road  | West End of<br>pavement | 0.5         |
| St. John Street, Cannington    | Davidson Street   | Elliot Street           | 0.17        |
| Parklawn Boulevard, Beaverton  | Maplewood Avenue  | Main Street             | 0.3         |
| Adelaide Street, Cannington    | McKay Street      | Cameron Street          | 0.14        |
| James Street, Beaverton        | Main Street East  | Centre Street           | 0.2         |
| King Street West, Beaverton    | 23 – Mara Road    | West End                | 0.43        |
| Maple Street North, Sunderland | 10 – River Street | North End               | 0.08        |
| Sarah Street, Beaverton        | May Street        | 23 – Osborne St.        | 0.25        |
| Mill Street, Beaverton         | Bay Street        | Simcoe Street           | 0.1         |

| St. John Street, Cannington      | Shedden Street                     | Davidson Street                       | 0.24 |
|----------------------------------|------------------------------------|---------------------------------------|------|
| York Street, Beaverton           | Bay Street                         | Park Avenue                           | 0.1  |
| Murray Street, Beaverton         | George Street                      | Conc. 5, Thorah                       | 0.5  |
| Brock Road, Brock                | 23 – Lake Ridge Rd                 | 0.15km North of 23<br>– Lake Ridge Rd | 0.15 |
| Laidlaw Street South, Cannington | Shedden Street                     | 0.25km North of<br>Shedden Street     | 0.25 |
| Bay Street, Beaverton            | York Street South                  | Union Street                          | 0.18 |
| Cedar Beach Road, Beaverton      | 1.00km North of<br>Conc. 5, Thorah | Parklawn Blvd                         | 0.25 |
| McKay Street, Cannington         | Adelaide Street                    | East End                              | 0.12 |
| Shedden Street, Cannington       | St. John Street                    | Peace Street                          | 0.12 |
| James Street, Beaverton          | Centre Street                      | North End<br>Checkerboard             | 0.1  |
| Country Lane, Cannington         | 12 – Cameron St. W                 | Meadowlands Drive                     | 0.26 |
| Meadowlands Drive, Cannington    | Beaver Ridge Lane                  | North of Allison<br>Crescent          | 0.11 |
| Park Avenue, Beaverton           | 23 – Osborne Street                | York Street                           | 0.06 |
| George Street, Beaverton         | Short Street                       | Murray Street                         | 0.22 |
| Short Street, Beaverton          | George Street                      | May Street                            | 0.06 |
| McKay Street, Cannington         | York Street                        | Adelaide Street                       | 0.11 |
| Dundas Street, Beaverton         | Main Street East                   | 23 – Mara Road                        | 0.25 |
| Parklawn Blvd, Beaverton         | Cedar Beach Rd                     | Maplewood Avenue                      | 0.12 |
| Shedden Street, Cannington       | Laidlaw Street South               | St. John Street                       | 0.12 |
| Main Street Eeast, Thorah        | 1.0km West of<br>Highway 12        | James Street                          | 0.45 |
| Main Street East, Thorah         | Highway 12                         | 1.0km West of<br>Highway 12           | 1    |
| Church Street, Sunderland        | 10 – River Street                  | To North limit                        | 0.1  |
|                                  |                                    | Total                                 | 7.04 |